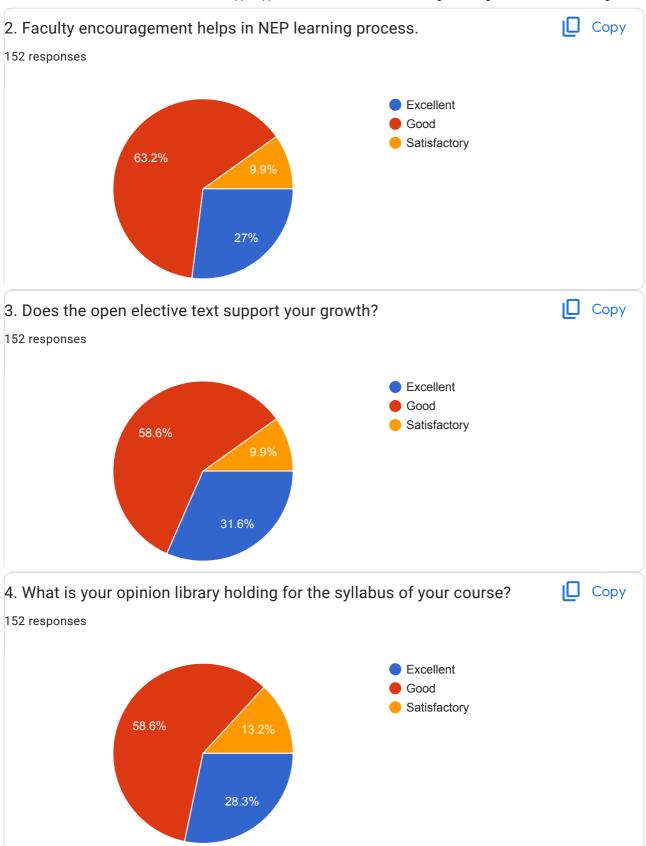

pavitrakamaji25@gmail.com

Bhagyashreekore44@gmail.com

madevalappapatil@gmail.com

Snehasnandargi@gmail.com

Sonyrpatil74@gmail.com Sujataj575@gmail.com geetabhajantri708@gmail.com shantanavilagudda@gmail.com sushmitadoddmani@gmail.com alandpooja23@gmail.com geetamadan003@gmail.com Sushmahangaragi0@mail.com shwetarpotdar@gmali.com rekhakumbar385@gmail.com 46 more responses are hidden 1. NEP syllabus provides sufficient knowledge and prospective in the Copy respective area. 152 responses Excellent Good 53.9% Satisfactory 37.5%