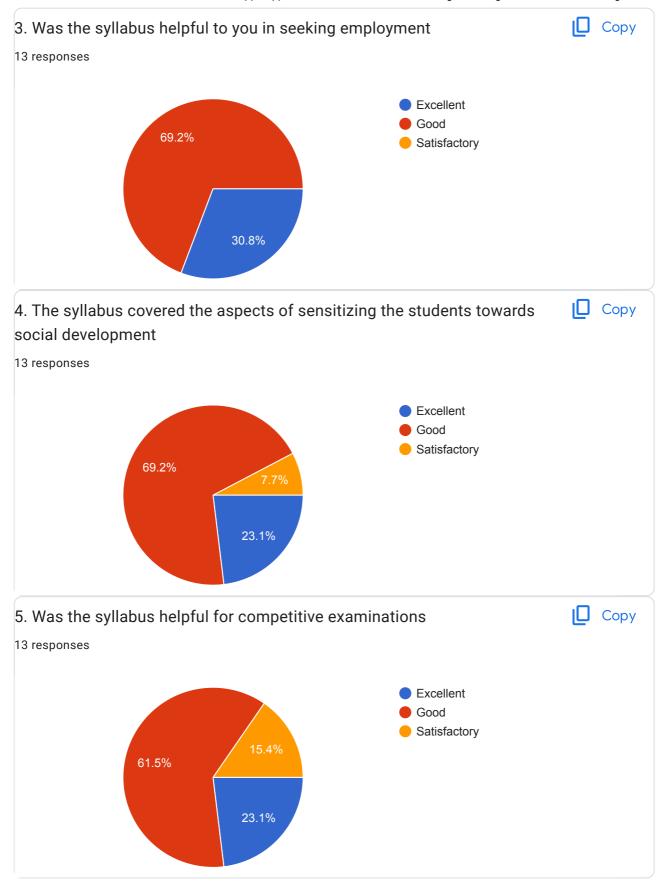

pavitrakamaji25@gmail.com

Bhagyashreekore44@gmail.com

madevalappapatil@gmail.com

Snehasnandargi@gmail.com

Sonyrpatil74@gmail.com Sujataj575@gmail.com geetabhajantri708@gmail.com shantanavilagudda@gmail.com sushmitadoddmani@gmail.com alandpooja23@gmail.com geetamadan003@gmail.com Sushmahangaragi0@mail.com shwetarpotdar@gmali.com rekhakumbar385@gmail.com 46 more responses are hidden 1. NEP syllabus provides sufficient knowledge and prospective in the Copy respective area. 152 responses Excellent Good 53.9% Satisfactory 37.5%