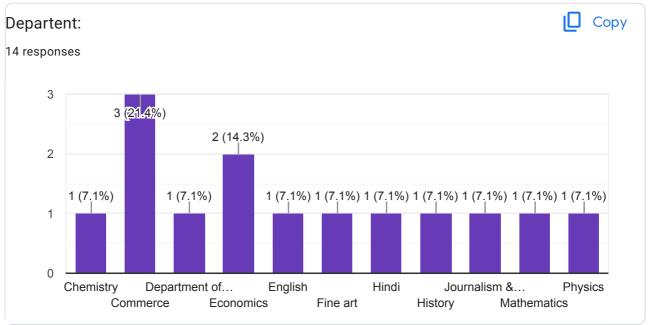

Change the optional English teachers they are not teaching well and keep the vijayavani small newspaper facility for competative exams

NEP syllabus is good

Yes NEP syllabus provides sufficient knowledge