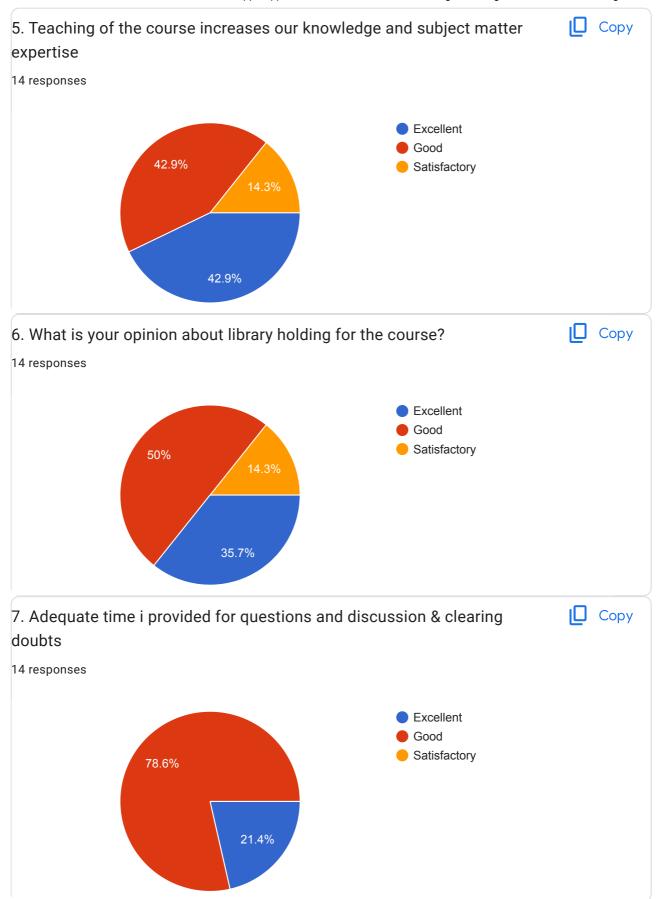

## Godutai Doddappa Appa Art's Commerce and Science Degree College For Women, Kalaburagi

14 responses

| Name of the teacher:     |
|--------------------------|
| 4 responses              |
|                          |
| Smt.Kalpana.D.Mahindrkar |
| Preeti                   |
| Nirmala Devadiga         |
| Parvati Benakanalli      |
| Krupasagar Gobbur        |
| Baburao                  |
| Dr.Siddalingareddy       |
| Adarsh M                 |
| Smt Deesha mehta         |
| Santoshi Hippargi        |
| Pooja J Patil            |
| Dr Shweta Gophane        |
| Veena j Math             |
| Prasad ashtagikar        |