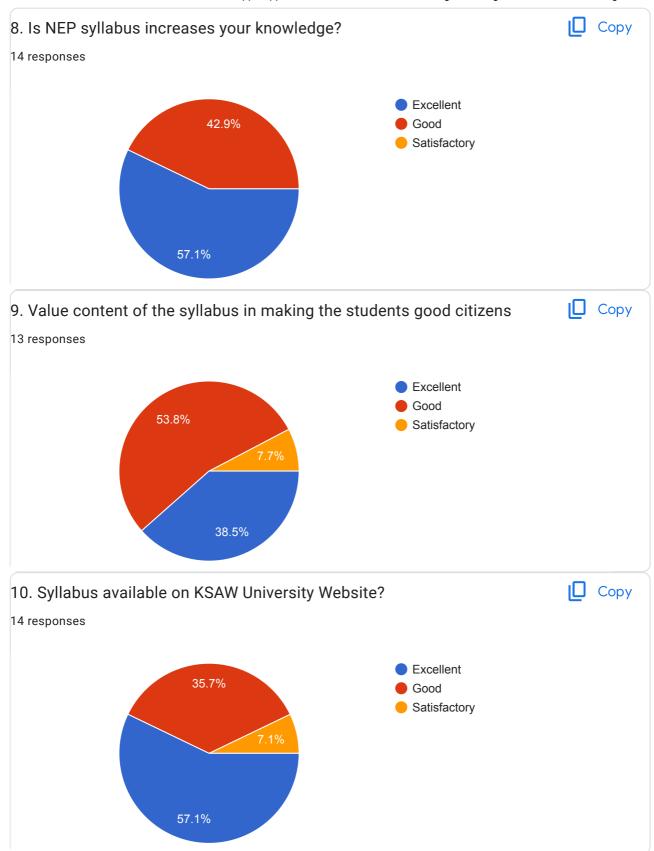

## Godutai Doddappa Appa Art's Commerce and Science Degree College For Women, Kalaburagi

14 responses

| Name of the teacher:     |
|--------------------------|
| 4 responses              |
|                          |
| Smt.Kalpana.D.Mahindrkar |
| Preeti                   |
| Nirmala Devadiga         |
| Parvati Benakanalli      |
| Krupasagar Gobbur        |
| Baburao                  |
| Dr.Siddalingareddy       |
| Adarsh M                 |
| Smt Deesha mehta         |
| Santoshi Hippargi        |
| Pooja J Patil            |
| Dr Shweta Gophane        |
| Veena j Math             |
| Prasad ashtagikar        |