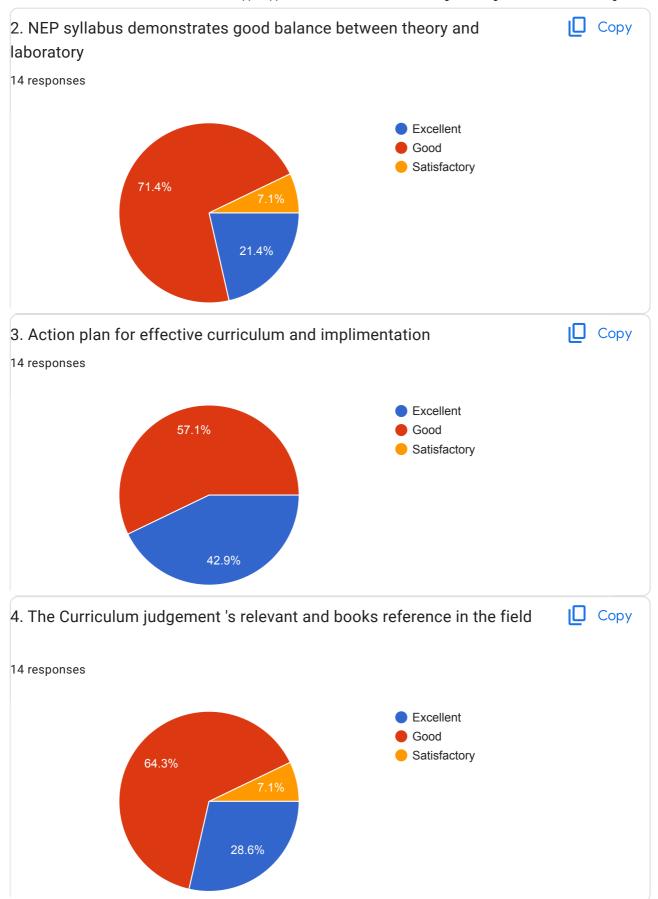

## Godutai Doddappa Appa Art's Commerce and Science Degree College For Women, Kalaburagi

14 responses

| Name of the teacher:     |
|--------------------------|
| 4 responses              |
|                          |
| Smt.Kalpana.D.Mahindrkar |
| Preeti                   |
| Nirmala Devadiga         |
| Parvati Benakanalli      |
| Krupasagar Gobbur        |
| Baburao                  |
| Dr.Siddalingareddy       |
| Adarsh M                 |
| Smt Deesha mehta         |
| Santoshi Hippargi        |
| Pooja J Patil            |
| Dr Shweta Gophane        |
| Veena j Math             |
| Prasad ashtagikar        |