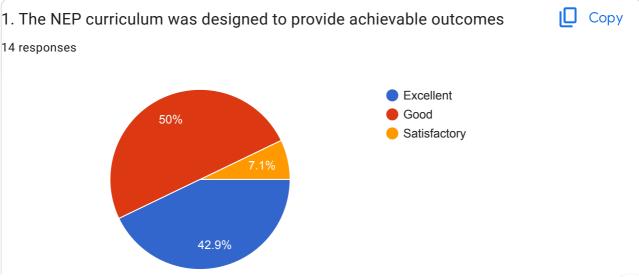

## Godutai Doddappa Appa Art's Commerce and Science Degree College For Women, Kalaburagi

14 responses

| Name of the teacher:     |
|--------------------------|
| 4 responses              |
|                          |
| Smt.Kalpana.D.Mahindrkar |
| Preeti                   |
| Nirmala Devadiga         |
| Parvati Benakanalli      |
| Krupasagar Gobbur        |
| Baburao                  |
| Dr.Siddalingareddy       |
| Adarsh M                 |
| Smt Deesha mehta         |
| Santoshi Hippargi        |
| Pooja J Patil            |
| Dr Shweta Gophane        |
| Veena j Math             |
| Prasad ashtagikar        |