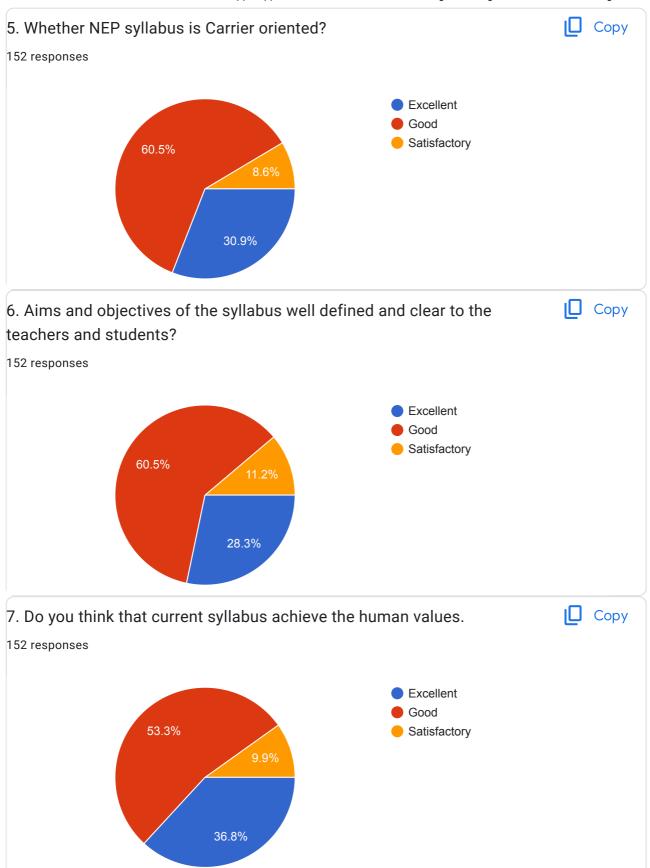

4@gmail.com

praveennarooni469@gmail.com

Shreerakshitababurao@gamil.com

nandinimengji2004@gmail.com

Bhagya talwar42@gamil.com

Jyotinagure869@gmail.com

Preetikabadagi7@gmail.com

anjalidevindra@gmail.com

Rudragouda mandewal@gmail

Renuka3456@gmail.com

pavitrakamaji25@gmail.com

Bhagyashreekore44@gmail.com

madevalappapatil@gmail.com

Snehasnandargi@gmail.com



Sonyrpatil74@gmail.com Sujataj575@gmail.com geetabhajantri708@gmail.com shantanavilagudda@gmail.com sushmitadoddmani@gmail.com alandpooja23@gmail.com geetamadan003@gmail.com Sushmahangaragi0@mail.com shwetarpotdar@gmali.com rekhakumbar385@gmail.com 46 more responses are hidden 1. NEP syllabus provides sufficient knowledge and prospective in the Copy respective area. 152 responses Excellent Good 53.9% Satisfactory 37.5%











| 8. Any suggestions: 123 responses                                                                                   |   |
|---------------------------------------------------------------------------------------------------------------------|---|
|                                                                                                                     |   |
| No                                                                                                                  |   |
| Good                                                                                                                |   |
| Good                                                                                                                |   |
| Excellent